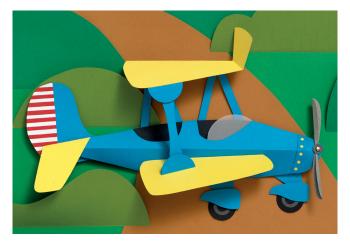

## PAPER PLANE CRAFT

With the help of an adult, use a pair of scissors to cut out the plane parts on this page.

Using the image above as a reference, assemble the plane.