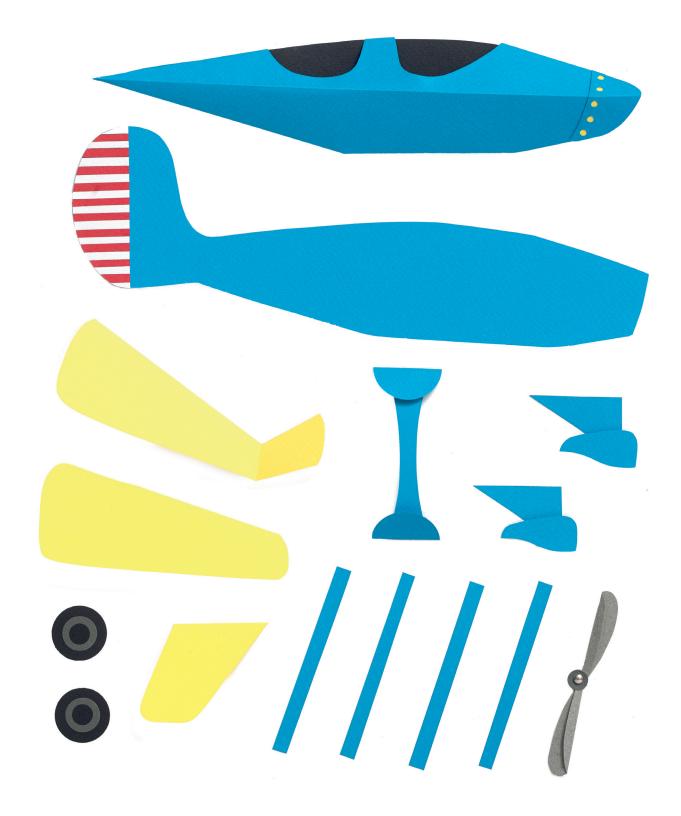

## PAPER PLANE CRAFT

With the help of an adult, use a pair of scissors to cut out the plane parts on this page.

Using the image above as a reference, assemble the plane.